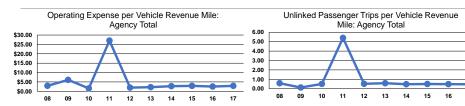

### **Service Efficiency**

|                 | Operating Expenses per | Operating Expenses per |
|-----------------|------------------------|------------------------|
| Mode            | Vehicle Revenue Mile   | Vehicle Revenue Hour   |
| Demand Response | \$2.88                 | \$30.97                |
| Total           | \$2.88                 | \$30.97                |

#### Service Effectiveness

| Mode            | Operating Expenses<br>per Unlinked | Unlinked Trips per<br>Vehicle Revenue Mile | Unlinked Trips per<br>Vehicle Revenue Hour |  |  |
|-----------------|------------------------------------|--------------------------------------------|--------------------------------------------|--|--|
| Woue            | rassengerinp                       | venicle Revenue wille                      | venicle Revenue noui                       |  |  |
| Demand Response | \$6.08                             | 0.5                                        | 5.1                                        |  |  |
| Total           | \$6.08                             | 0.5                                        | 5.1                                        |  |  |