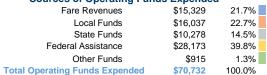

#### **Summary of Operating Expenses (OE)**

\$70,732 Total Operating Expenses

#### **Sources of Operating Funds Expended**

# **Operating Funding Sources** 1.3% 39.8% 21.7% 14.5% 22.7%