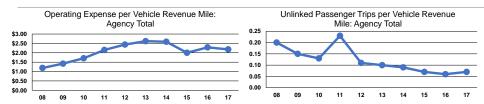

## **Service Efficiency**

| Mode            | Operating Expenses per<br>Vehicle Revenue Mile | Operating Expenses per<br>Vehicle Revenue Hour |  |
|-----------------|------------------------------------------------|------------------------------------------------|--|
| Demand Response | \$2.18                                         | \$60.28                                        |  |
| Total           | \$2.18                                         | \$60.28                                        |  |

|                 | Operating Expenses |                      |                      |
|-----------------|--------------------|----------------------|----------------------|
|                 | per Unlinked       | Unlinked Trips per   | Unlinked Trips per   |
| Mode            | Passenger Trip     | Vehicle Revenue Mile | Vehicle Revenue Hour |
| Demand Response | \$31.85            | 0.1                  | 1.9                  |
| Total           | \$31.85            | 0.1                  | 1.9                  |