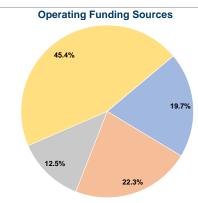

#### **Sources of Operating Funds Expended**

Fare Revenues \$30,748 19.7% \$34,787 22.3% Local Funds State Funds \$19,546 12.5% Federal Assistance \$70,734 45.4% Other Funds \$0 0.0% **Total Operating Funds Expended** \$155,815 100.0%