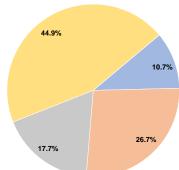

#### **Sources of Operating Funds Expended** Fare Revenues \$13,315 10.7%

\$33,190 26.7% Local Funds State Funds \$21,996 17.7% Federal Assistance \$55,772 44.9% Other Funds \$0 0.0%