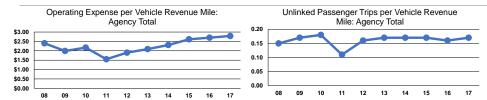

# **Service Efficiency**

| Mode            | Operating Expenses per<br>Vehicle Revenue Mile | Operating Expenses per<br>Vehicle Revenue Hour |
|-----------------|------------------------------------------------|------------------------------------------------|
| Demand Response | \$2.79                                         | \$44.93                                        |
| Total           | \$2.79                                         | \$44.93                                        |

# Service Effectiveness

|                 | Operating Expenses<br>per Unlinked |                      | Unlinked Trips per   |
|-----------------|------------------------------------|----------------------|----------------------|
| Mode            | Passenger Trip                     | Vehicle Revenue Mile | Vehicle Revenue Hour |
| Demand Response | \$16.48                            | 0.2                  | 2.7                  |
| Total           | \$16.48                            | 0.2                  | 2.7                  |