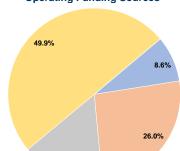

### **Sources of Operating Funds Expended** Fare Revenues \$11,029 8.6% 26.0% Local Funds \$33,280

State Funds \$19,781 15.5% Federal Assistance \$63,886 49.9% Other Funds \$0 0.0%

**Total Operating Funds Expended** \$127,976 100.0%