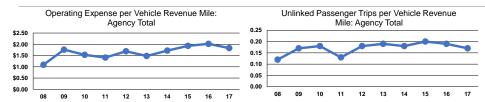

### **Service Efficiency**

|                 | Operating Expenses per | Operating Expenses per |
|-----------------|------------------------|------------------------|
| Mode            | Vehicle Revenue Mile   | Vehicle Revenue Hour   |
| Demand Response | \$1.83                 | \$35.51                |
| Total           | \$1.83                 | \$35.51                |

|                 | Operating Expenses<br>per Unlinked |                      | Unlinked Trips per   |
|-----------------|------------------------------------|----------------------|----------------------|
| Mode            | Passenger Trip                     | Vehicle Revenue Mile | Vehicle Revenue Hour |
| Demand Response | \$10.73                            | 0.2                  | 3.3                  |
| Total           | \$10.73                            | 0.2                  | 3.3                  |