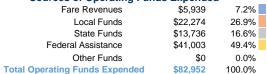

#### **Sources of Operating Funds Expended**

### **Vehicles Operated** at Maximum Service

| Mode            | Directly<br>Operated | Purchased<br>Transportation | Operating<br>Expenses | Fare<br>Revenues | Uses of Capital<br>Funds | Annual Unlinked<br>Trips | Annual Vehicle<br>Revenue Miles | Annual Vehicle<br>Revenue Hours |
|-----------------|----------------------|-----------------------------|-----------------------|------------------|--------------------------|--------------------------|---------------------------------|---------------------------------|
| Demand Response | 2                    |                             | \$82,952              | \$5,939          | \$0                      | 1,501                    | 28,212                          | 653                             |
| Total           | 2                    | -                           | \$82,952              | \$5,939          | \$0                      | 1,501                    | 28,212                          | 653                             |