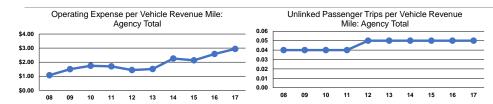

#### Service Efficiency

| Mode            | Operating Expenses per<br>Vehicle Revenue Mile | Operating Expenses per<br>Vehicle Revenue Hour |  |
|-----------------|------------------------------------------------|------------------------------------------------|--|
| Demand Response | \$2.94                                         | \$127.03                                       |  |
| Total           | \$2.94                                         | \$127.03                                       |  |

#### Service Effectiveness **Operating Expenses** per Unlinked Unlinked Trips per Unlinked Trips per Passenger Trip Vehicle Revenue Mile Vehicle Revenue Hour Mode \$55.26 0.1 Demand Response 2.3 \$55.26 0.1