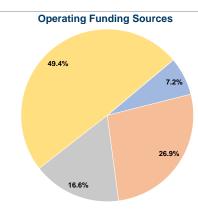

#### **Sources of Operating Funds Expended**

### **Vehicles Operated** at Maximum Service

| Mode            | Directly<br>Operated | Purchased<br>Transportation | Operating<br>Expenses | Fare<br>Revenues | Uses of Capital<br>Funds | Annual Unlinked<br>Trips | Annual Vehicle<br>Revenue Miles | Annual Vehicle<br>Revenue Hours |
|-----------------|----------------------|-----------------------------|-----------------------|------------------|--------------------------|--------------------------|---------------------------------|---------------------------------|
| Demand Response | 2                    |                             | \$82,952              | \$5,939          | \$0                      | 1,501                    | 28,212                          | 653                             |
| Total           | 2                    | -                           | \$82,952              | \$5,939          | \$0                      | 1,501                    | 28,212                          | 653                             |