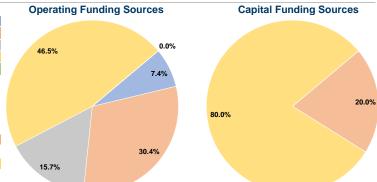

#### **Summary of Operating Expenses (OE)**

\$1,020,628 Total Operating Expenses

## **Sources of Capital Funds Expended**

| Jources of Capital Land | 3 Experiueu |        |  |
|-------------------------|-------------|--------|--|
| Fare Revenues           | \$0         | 0.0%   |  |
| Local Funds             | \$36,616    | 20.0%  |  |
| State Funds             | \$0         | 0.0%   |  |
| Federal Assistance      | \$146,468   | 80.0%  |  |
| Other Funds             | \$0         | 0.0%   |  |
| Capital Funds Expended  | \$183,084   | 100.0% |  |