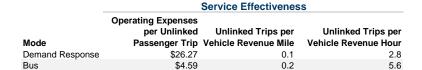

## **Performance Measures**

#### Service Efficiency

Total

| Mode            | Operating Expenses per<br>Vehicle Revenue Mile | Operating Expenses per<br>Vehicle Revenue Hour |
|-----------------|------------------------------------------------|------------------------------------------------|
| Demand Response | \$1.83                                         | \$73.19                                        |
| Bus             | \$0.82                                         | \$25.82                                        |
| Total           | \$1.16                                         | \$39.32                                        |

0.1

4.8

\$8.16