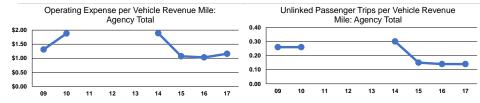

## **Performance Measures**

#### Service Efficiency

Total

| Mode            | Operating Expenses per<br>Vehicle Revenue Mile | Operating Expenses per<br>Vehicle Revenue Hour |
|-----------------|------------------------------------------------|------------------------------------------------|
| Demand Response | \$1.83                                         | \$73.19                                        |
| Bus             | \$0.82                                         | \$25.82                                        |
| Total           | \$1.16                                         | \$39.32                                        |