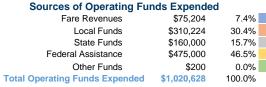

#### **Summary of Operating Expenses (OE)**

\$1,020,628 Total Operating Expenses

## **Financial Information**

Total