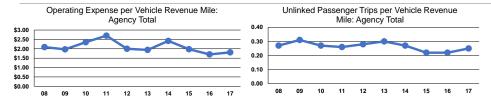

### **Service Efficiency**

| Mode            | Operating Expenses per<br>Vehicle Revenue Mile | Operating Expenses per<br>Vehicle Revenue Hour |
|-----------------|------------------------------------------------|------------------------------------------------|
| Demand Response | \$1.81                                         | \$23.88                                        |
| Total           | \$1.81                                         | \$23.88                                        |