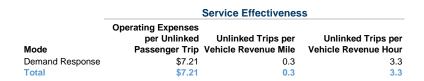

### **Service Efficiency**

| Mode            | Operating Expenses per<br>Vehicle Revenue Mile | Operating Expenses per<br>Vehicle Revenue Hour |
|-----------------|------------------------------------------------|------------------------------------------------|
| Demand Response | \$1.81                                         | \$23.88                                        |
| Total           | \$1.81                                         | \$23.88                                        |