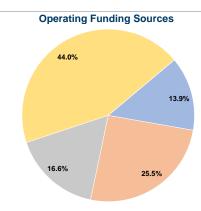

### **Sources of Operating Funds Expended** Fare Revenues \$5,431 13.9% \$9,991 25.5% Local Funds State Funds \$6,500 16.6% Federal Assistance \$17,210 44.0% Other Funds \$0 0.0%