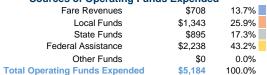

# **Summary of Operating Expenses (OE)**

\$5,184 Total Operating Expenses

# **Sources of Operating Funds Expended**

# **Operating Funding Sources** 43.2% 13.7% 17.3% 25.9%