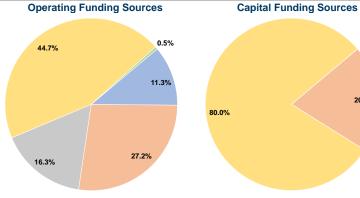

## **Financial Information**

## **Sources of Capital Funds Expended**

| Sources of Capital Fullus Experiued |          |        |  |  |
|-------------------------------------|----------|--------|--|--|
| Fare Revenues                       | \$0      | 0.0%   |  |  |
| Local Funds                         | \$7,733  | 20.0%  |  |  |
| State Funds                         | \$0      | 0.0%   |  |  |
| Federal Assistance                  | \$30,930 | 80.0%  |  |  |
| Other Funds                         | \$0      | 0.0%   |  |  |
| Total Capital Funds Expended        | \$38,663 | 100.0% |  |  |