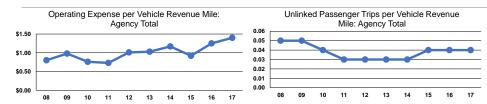

## **Performance Measures**

## **Service Efficiency**

|                 | Operating Expenses per | Operating Expenses per<br>Vehicle Revenue Hour |  |
|-----------------|------------------------|------------------------------------------------|--|
| Mode            | Vehicle Revenue Mile   |                                                |  |
| Demand Response | \$1.40                 | \$48.91                                        |  |
| Total           | \$1.40                 | \$48.91                                        |  |

|  | Service | Effectiveness |
|--|---------|---------------|
|  |         |               |

|                 | Operating Expenses<br>per Unlinked |                      | Unlinked Trips per   |
|-----------------|------------------------------------|----------------------|----------------------|
| Mode            | Passenger Trip                     | Vehicle Revenue Mile | Vehicle Revenue Hour |
| Demand Response | \$31.95                            | 0.0                  | 1.5                  |
| Total           | \$31.95                            | 0.0                  | 1.5                  |