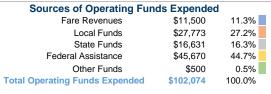

## **Summary of Operating Expenses (OE)**

\$102,074 Total Operating Expenses

## **Financial Information**