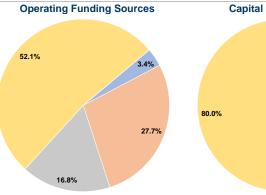

rips (UPT)

#### **Service Supplied**

46,551 Annual Vehicle Revenue Miles (VRM) 3,353 Annual Vehicle Revenue Hours (VRH)

#### **Summary of Operating Expenses (OE)**

\$91,694 Total Operating Expenses

#### **Database Information**

NTDID: 7R02-70146

Reporter Type: Rural General Public Transit

#### **Financial Information**



### **Sources of Capital Funds Expended**

| Country of Cupital Culture   |          |        |
|------------------------------|----------|--------|
| Fare Revenues                | \$0      | 0.0%   |
| Local Funds                  | \$7,275  | 20.0%  |
| State Funds                  | \$0      | 0.0%   |
| Federal Assistance           | \$29,101 | 80.0%  |
| Other Funds                  | \$0      | 0.0%   |
| Total Capital Funds Expended | \$36,376 | 100.0% |





#### **Modal Characteristics**

#### **Operation Characteristics**

# Vehicles Operated at Maximum Service

| Mode            | Directly<br>Operated | Purchased<br>Transportation | Operating<br>Expenses | Fare<br>Revenues | Uses of Capital<br>Funds | Annual Unlinked<br>Trips | Annual Vehicle<br>Revenue Miles | Annual Vehicle<br>Revenue Hours |
|-----------------|----------------------|-----------------------------|-----------------------|------------------|--------------------------|--------------------------|---------------------------------|---------------------------------|
| Demand Response | 4                    |                             | \$91,694              | \$3,137          | \$36,376                 | 6,628                    | 46,551                          | 3,353