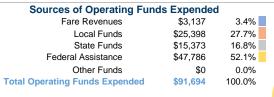

# **Ottawa County Transportation**

2017 Annual Agency Profile

817-A Argyle Avenue Minneapolis, KS 67467



## **Service Consumption**

6,628 Annual Unlinked Trips (UPT)

#### **Service Supplied**

46,551 Annual Vehicle Revenue Miles (VRM) 3,353 Annual Vehicle Revenue Hours (VRH)

#### **Summary of Operating Expenses (OE)**

\$91,694 Total Operating Expenses

#### **Database Information**

NTDID: 7R02-70146

Reporter Type: Rural General Public Transit

#### **Financial Information**



### **Sources of Capital Funds Expended**

| Country of Cupital Culture   |          |        |
|------------------------------|----------|--------|
| Fare Revenues                | \$0      | 0.0%   |
| Local Funds                  | \$7,275  | 20.0%  |
| State Funds                  | \$0      | 0.0%   |
| Federal Assistance           | \$29,101 | 80.0%  |
| Other Funds                  | \$0      | 0.0%   |
| Total Capital Funds Expended | \$36,376 | 100.0% |





#### **Modal Characteristics**

#### **Operation Characteristics**

# Vehicles Operated at Maximum Service

| Mode            | Directly<br>Operated | Purchased<br>Transportation | Operating<br>Expenses | Fare<br>Revenues | Uses of Capital<br>Funds | Annual Unlinked<br>Trips | Annual Vehicle<br>Revenue Miles | Annual Vehicle