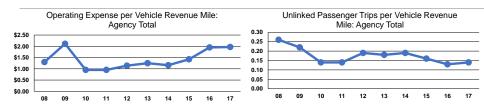

#### **Service Efficiency**

| Mode            | Operating Expenses per<br>Vehicle Revenue Mile | Operating Expenses per<br>Vehicle Revenue Hour |  |
|-----------------|------------------------------------------------|------------------------------------------------|--|
| Demand Response | \$1.97                                         | \$27.35                                        |  |
| Total           | \$1.97                                         | \$27.35                                        |  |

#### Service Effectiveness

|                 | OULVIOU ELICOULVOLICOU             |                      |                      |  |
|-----------------|------------------------------------|----------------------|----------------------|--|
|                 | Operating Expenses<br>per Unlinked | Unlinked Trips per   | Unlinked Trips per   |  |
| Mode            | Passenger Trip                     | Vehicle Revenue Mile | Vehicle Revenue Hour |  |
| Demand Response | \$13.83                            | 0.1                  | 2.0                  |  |
| Total           | \$13.83                            | 0.1                  | 2.0                  |  |