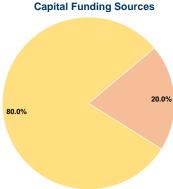

### **Sources of Capital Funds Expended**

| Country of Cupital Culture   |          |        |
|------------------------------|----------|--------|
| Fare Revenues                | \$0      | 0.0%   |
| Local Funds                  | \$7,275  | 20.0%  |
| State Funds                  | \$0      | 0.0%   |
| Federal Assistance           | \$29,101 | 80.0%  |
| Other Funds                  | \$0      | 0.0%   |
| Total Capital Funds Expended | \$36,376 | 100.0% |