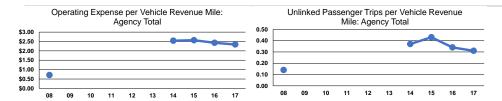

### **Performance Measures**

Bus

### Operating Expenses per Operating Expenses per Mode **Vehicle Revenue Mile** Vehicle Revenue Hour \$1.85 \$43.70 **Demand Response** \$2.95 \$40.67 **Total** \$2.34 \$41.94