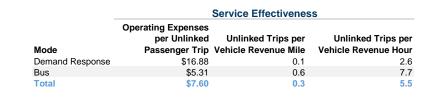

## **Modal Characteristics**

### **Operation Characteristics**

## **Vehicles Operated** at Maximum Service

Service Efficiency

| Mode            | Directly<br>Operated | Purchased<br>Transportation | Operating<br>Expenses | Fare<br>Revenues | Uses of Capital<br>Funds | Annual Unlinked<br>Trips | Annual Vehicle<br>Revenue Miles | Annual Vehicle<br>Revenue Hours |
|-----------------|----------------------|-----------------------------|-----------------------|------------------|--------------------------|--------------------------|---------------------------------|---------------------------------|
| Demand Response | 26                   | -                           | \$1,056,080           | \$72,635         | \$205,375                | 62,564                   | 570,729                         | 24,169                          |
| Bus             | 16                   | -                           | \$1,351,654           | \$148,431        | \$189,789                | 254,319                  | 457,822                         | 33,238                          |
| Total           | 42                   | -                           | \$2,407,734           | \$221,066        | \$395,164                | 316,883                  | 1,028,551                       | 57,407                          |

### **Performance Measures**

Bus