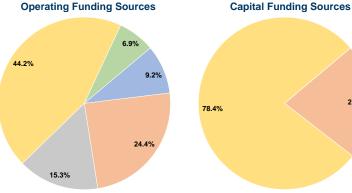

### Sources of Capital Funds Expended

| Fare Revenues                | \$0       | 0.0%   |  |  |  |  |  |
|------------------------------|-----------|--------|--|--|--|--|--|
| Local Funds                  | \$85,328  | 21.6%  |  |  |  |  |  |
| State Funds                  | \$0       | 0.0%   |  |  |  |  |  |
| Federal Assistance           | \$309,836 | 78.4%  |  |  |  |  |  |
| Other Funds                  | \$0       | 0.0%   |  |  |  |  |  |
| Total Capital Funds Expended | \$395,164 | 100.0% |  |  |  |  |  |

# 21.6%