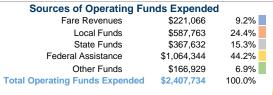

### **Summary of Operating Expenses (OE)**

\$2,407,734 Total Operating Expenses

### **Financial Information**