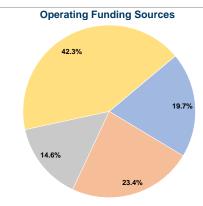

# Sources of Capital Funds Expended

| ocaroco or capitar i arrao   |     |
|------------------------------|-----|
| Fare Revenues                | \$0 |
| Local Funds                  | \$0 |
| State Funds                  | \$0 |
| Federal Assistance           | \$0 |
| Other Funds                  | \$0 |
| Total Capital Funds Expended | \$0 |