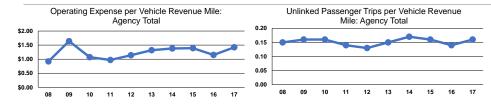

# **Service Efficiency**

| Mode            | Operating Expenses per<br>Vehicle Revenue Mile | Operating Expenses per<br>Vehicle Revenue Hour |  |  |
|-----------------|------------------------------------------------|------------------------------------------------|--|--|
| Demand Response | \$1.42                                         | \$24.16                                        |  |  |
| Total           | \$1.42                                         | \$24.16                                        |  |  |