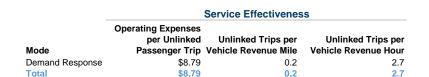

# **Service Efficiency**

| Mode            | Operating Expenses per<br>Vehicle Revenue Mile | Operating Expenses per<br>Vehicle Revenue Hour |  |  |
|-----------------|------------------------------------------------|------------------------------------------------|--|--|
| Demand Response | \$1.42                                         | \$24.16                                        |  |  |
| Total           | \$1.42                                         | \$24.16                                        |  |  |