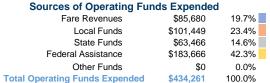

# Sources of Capital Funds Expended

| ocaroco or capitar i arrao   |     |
|------------------------------|-----|
| Fare Revenues                | \$0 |
| Local Funds                  | \$0 |
| State Funds                  | \$0 |
| Federal Assistance           | \$0 |
| Other Funds                  | \$0 |
| Total Capital Funds Expended | \$0 |