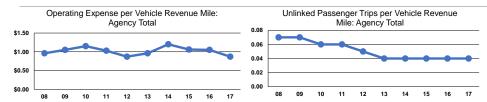

#### **Service Efficiency**

|                 | Operating Expenses per | Operating Expenses per |  |
|-----------------|------------------------|------------------------|--|
| Mode            | Vehicle Revenue Mile   | Vehicle Revenue Hour   |  |
| Demand Response | \$0.87                 | \$41.23                |  |
| Total           | \$0.87                 | \$41.23                |  |