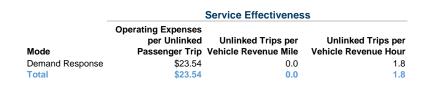

#### **Service Efficiency**

|                 | Operating Expenses per | Operating Expenses per |  |
|-----------------|------------------------|------------------------|--|
| Mode            | Vehicle Revenue Mile   | Vehicle Revenue Hour   |  |
| Demand Response | \$0.87                 | \$41.23                |  |
| Total           | \$0.87                 | \$41.23                |  |