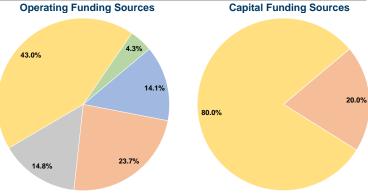

#### **Summary of Operating Expenses (OE)**

\$92,966 Total Operating Expenses

## **Sources of Capital Funds Expended**

| Sources of Capital Fullus Experiueu |          |        |  |  |
|-------------------------------------|----------|--------|--|--|
| Fare Revenues                       | \$0      | 0.0%   |  |  |
| Local Funds                         | \$19,691 | 20.0%  |  |  |
| State Funds                         | \$0      | 0.0%   |  |  |
| Federal Assistance                  | \$78,765 | 80.0%  |  |  |
| Other Funds                         | \$0      | 0.0%   |  |  |
| Total Capital Funds Expended        | \$98,456 | 100.0% |  |  |