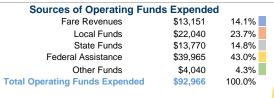

# **Doniphan County**

2017 Annual Agency Profile

#### **General Information**

# **Service Consumption**

3,949 Annual Unlinked Trips (UPT)

#### **Service Supplied**

107,416 Annual Vehicle Revenue Miles (VRM) 2,255 Annual Vehicle Revenue Hours (VRH)

#### **Summary of Operating Expenses (OE)**

\$92,966 Total Operating Expenses

#### **Database Information**

NTDID: 7R02-70132

Reporter Type: Rural General Public Transit

#### **Financial Information**



## **Sources of Capital Funds Expended**

| Sources of Capital Fullus Experiueu |          |        |  |  |
|-------------------------------------|----------|--------|--|--|
| Fare Revenues                       | \$0      | 0.0%   |  |  |
| Local Funds                         | \$19,691 | 20.0%  |  |  |
| State Funds                         | \$0      | 0.0%   |  |  |
| Federal Assistance                  | \$78,765 | 80.0%  |  |  |
| Other Funds                         | \$0      | 0.0%   |  |  |
| Total Capital Funds Expended        | \$98,456 | 100.0% |  |  |



## **Modal Characteristics**

#### **Operation Characteristics**

# Vehicles Operated at Maximum Service

| Mode            | Directly<br>Operated | Purchased<br>Transportation | Operating<br>Expenses | Fare<br>Revenues |
|--