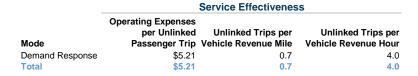

# Service Efficiency

|                 | Operating Expenses per | Operating Expenses per |  |
|-----------------|------------------------|------------------------|--|
| Mode            | Vehicle Revenue Mile   | Vehicle Revenue Hour   |  |
| Demand Response | \$3.45                 | \$20.73                |  |
| Total           | \$3.45                 | \$20.73                |  |