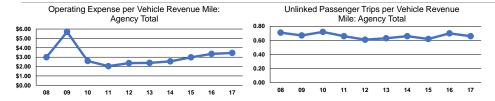

and Response | 1                    | -                           | \$31,094              | \$1,570          |
| Total           | 1                    | -                           | \$31,094              | \$1,570          |

**Uses of Capital Annual Unlinked Annual Vehicle Annual Vehicle Funds Revenue Miles Revenue Hours** Trips \$0 5,972 9,016 1,500 \$0 5,972 9,016 1,500

#### **Performance Measures**

# Service Efficiency

|                 | Operating Expenses per | Operating Expenses per |  |
|-----------------|------------------------|------------------------|--|
| Mode            | Vehicle Revenue Mile   | Vehicle Revenue Hour   |  |
| Demand Response | \$3.45                 | \$20.73                |  |
| Total           | \$3.45                 | \$20.73                |  |