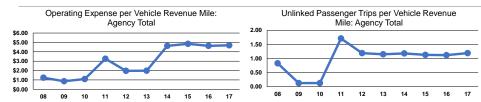

#### **Service Efficiency**

| Mode            | Operating Expenses per<br>Vehicle Revenue Mile | Operating Expenses per<br>Vehicle Revenue Hour |  |  |
|-----------------|------------------------------------------------|------------------------------------------------|--|--|
| Demand Response | \$4.69                                         | \$50.93                                        |  |  |
| Total           | \$4.69                                         | \$50.93                                        |  |  |

## Service Effectiveness

|                 | Operating Expenses per Unlinked | Unlinked Trips per   | Unlinked Trips per   |  |
|-----------------|---------------------------------|----------------------|----------------------|--|
| Mode            | Passenger Trip                  | Vehicle Revenue Mile | Vehicle Revenue Hour |  |
| Demand Response | \$3.94                          | 1.2                  | 12.9                 |  |
| Total           | \$3.94                          | 1.2                  | 12.9                 |  |