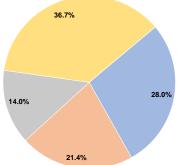

#### **Sources of Operating Funds Expended** Fare Revenues \$7,648 28.0% \$5,853 21.4% Local Funds State Funds \$3,825 14.0% Federal Assistance \$10,025 36.7% Other Funds \$0 0.0% **Total Operating Funds Expended** \$27,351 100.0%

# **Operating Funding Sources**