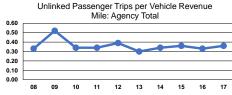

Operating Expenses per Vehicle Revenue Hour \$24.90 \$24.90

|                 | Service Effectiveness                                |                                            |                                            |
|-----------------|------------------------------------------------------|--------------------------------------------|--------------------------------------------|
| Mode            | Operating Expenses<br>per Unlinked<br>Passenger Trip | Unlinked Trips per<br>Vehicle Revenue Mile | Unlinked Trips per<br>Vehicle Revenue Hour |
| Demand Response | \$7.67<br><b>\$7.67</b>                              | 0.4                                        | 3.2<br>3.2                                 |