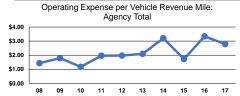

### Service Efficiency

Total

|                 | Operating Expenses per |
|-----------------|------------------------|
| Mode            | Vehicle Revenue Mile   |
| Demand Response | \$2.78                 |
| Total           | \$2.78                 |