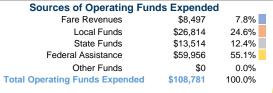

## **Thomas County**

2017 Annual Agency Profile

### **General Information**

### **Service Consumption**

14,190 Annual Unlinked Trips (UPT)

### **Service Supplied**

39,084 Annual Vehicle Revenue Miles (VRM) 4,368 Annual Vehicle Revenue Hours (VRH)

### **Summary of Operating Expenses (OE)**

\$108,781 Total Operating Expenses

### **Database Information**

NTDID: 7R02-70062

Reporter Type: Rural General Public Transit

### **Financial Information**



### **Sources of Capital Funds Expended**

| Fare Revenues          | \$0      | 0.0%   |  |
|------------------------|----------|--------|--|
| Local Funds            | \$12,200 | 20.0%  |  |
| State Funds            | \$0      | 0.0%   |  |
| Federal Assistance     | \$48,801 | 80.0%  |  |
| Other Funds            | \$0      | 0.0%   |  |
| Capital Funds Expended | \$61.001 | 100.0% |  |

# Operating Funding Sources Capital Funding Sources 7.8% 20.0%

### **Modal Characteristics**

### **Operation Characteristics**

# Vehicles Operated at Maximum Service

|                 | Directly | Purchased      | Operating | Fare     |  |
|-----------------|----------|----------------|-----------|----------|--|
| Mode            | Operated | Transportation | Expenses  | Revenues |  |
| Demand Res