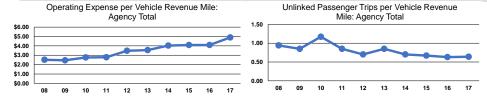

| \$0                      | 147,253                  | 228,856                         | 19,054                          |

## **Performance Measures**

## Service Efficiency

| Mode            | Operating Expenses per<br>Vehicle Revenue Mile | Operating Expenses per<br>Vehicle Revenue Hour |
|-----------------|------------------------------------------------|------------------------------------------------|
| Demand Response | \$4.91                                         | \$64.20                                        |
| Bus             | \$4.90                                         | \$56.19                                        |
| Total           | \$4.90                                         | \$58.89                                        |

## Service Effectiveness