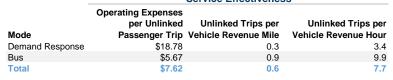

| \$0                      | 147,253                  | 228,856                         | 19,054                          |

## **Performance Measures**

## Service Efficiency

| Mode            | Operating Expenses per<br>Vehicle Revenue Mile | Operating Expenses per<br>Vehicle Revenue Hour |
|-----------------|------------------------------------------------|------------------------------------------------|
| Demand Response | \$4.91                                         | \$64.20                                        |
| Bus             | \$4.90                                         | \$56.19                                        |
| Total           | \$4.90                                         | \$58.89                                        |

## Service Effectiveness