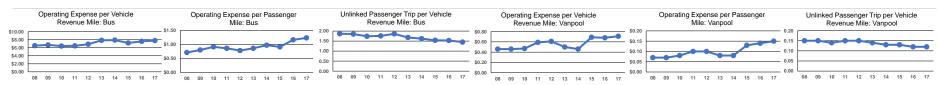

| 1.5                                        | 19.7                                       |  |  |
| Vanpool                | \$0.71                                         | \$31.98                                        | Vanpool                | \$0.15                                 | \$6.04                                            | 0.1                                        | 5.3                                        |  |  |
| Total                  | \$5.18                                         | \$92.99                                        | Total                  | \$1.02                                 | \$6.11                                            | 0.8                                        | 15.2                                       |  |  |



## Notes:

<sup>a</sup>Demand Response - Taxi (DT) and non-dedicated fleets do not report fleet age data.

94

227

\$754,787

\$13,692,798

\$0

\$516,883

<sup>1</sup>Average Unlinked Trips not available for Demand Response Taxi.