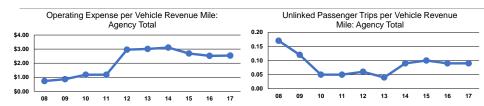

#### **Performance Measures**

#### **Service Efficiency**

|                 | Operating Expenses per | Operating Expenses per |  |
|-----------------|------------------------|------------------------|--|
| Mode            | Vehicle Revenue Mile   | Vehicle Revenue Hour   |  |
| Demand Response | \$2.54                 | \$63.75                |  |
| Total           | \$2.54                 | \$63.75                |  |

#### Service Effectiveness

| Mode            | • .     | Unlinked Trips per<br>Vehicle Revenue Mile | Unlinked Trips per<br>Vehicle Revenue Hour |
|-----------------|---------|--------------------------------------------|--------------------------------------------|
| Demand Response | \$28.47 | 0.1                                        | 2.2                                        |
| Total           | \$28.47 | 0.1                                        | 2.2                                        |