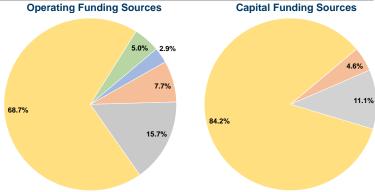

#### **Financial Information**

#### **Sources of Capital Funds Expended**

| Fare Revenues                | \$0         | 0.0%   |  |
|------------------------------|-------------|--------|--|
| Local Funds                  | \$89,976    | 4.6%   |  |
| State Funds                  | \$216,972   | 11.1%  |  |
| Federal Assistance           | \$1,641,879 | 84.2%  |  |
| Other Funds                  | \$0         | 0.0%   |  |
| Total Capital Funds Expended | \$1,948,827 | 100.0% |  |