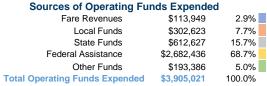

#### **Summary of Operating Expenses (OE)**

\$3,905,021 Total Operating Expenses

#### **Financial Information**