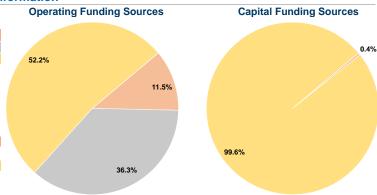

## **Financial Information**

## **Sources of Capital Funds Expended**

| Common or Capital Lands      |         |        |
|------------------------------|---------|--------|
| Fare Revenues                | \$0     | 0.0%   |
| Local Funds                  | \$41    | 0.4%   |
| State Funds                  | \$0     | 0.0%   |
| Federal Assistance           | \$9,614 | 99.6%  |
| Other Funds                  | \$0     | 0.0%   |
| Total Capital Funds Expended | \$9,655 | 100.0% |