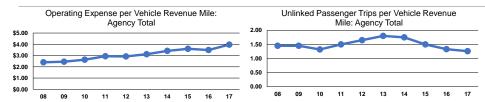

## **Performance Measures**

## **Service Efficiency**

| Mode  | Operating Expenses per<br>Vehicle Revenue Mile | Operating Expenses per<br>Vehicle Revenue Hour |
|-------|------------------------------------------------|------------------------------------------------|
| Bus   | \$3.97                                         | \$70.21                                        |
| Total | \$3.97                                         | \$70.21                                        |