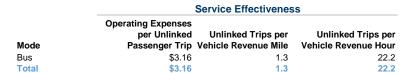

## **Performance Measures**

## **Service Efficiency**

| Mode  | Operating Expenses per<br>Vehicle Revenue Mile | Operating Expenses per<br>Vehicle Revenue Hour |
|-------|------------------------------------------------|------------------------------------------------|
| Bus   | \$3.97                                         | \$70.21                                        |
| Total | \$3.97                                         | \$70.21                                        |