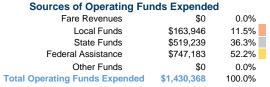

## **Financial Information**

## **Sources of Capital Funds Expended**

| Common or Capital Lands      |         |        |
|------------------------------|---------|--------|
| Fare Revenues                | \$0     | 0.0%   |
| Local Funds                  | \$41    | 0.4%   |
| State Funds                  | \$0     | 0.0%   |
| Federal Assistance           | \$9,614 | 99.6%  |
| Other Funds                  | \$0     | 0.0%   |
| Total Capital Funds Expended | \$9,655 | 100.0% |