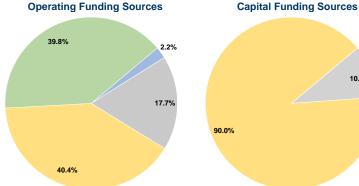

# Sources of Capital Funds Expended

| ocaros or oubitar ramar      | MP        |        |
|------------------------------|-----------|--------|
| Fare Revenues                | \$0       | 0.0%   |
| Local Funds                  | \$0       | 0.0%   |
| State Funds                  | \$20,870  | 10.0%  |
| Federal Assistance           | \$188,250 | 90.0%  |
| Other Funds                  | \$0       | 0.0%   |
| Total Capital Funds Expended | \$209,120 | 100.0% |

10.0%