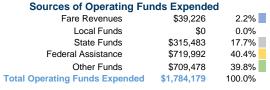

### **Summary of Operating Expenses (OE)**

\$1,784,179 Total Operating Expenses

### **Financial Information**