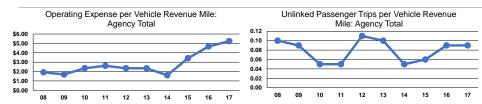

### **Performance Measures**

### **Service Efficiency**

| Mode            | Operating Expenses per<br>Vehicle Revenue Mile | Operating Expenses per<br>Vehicle Revenue Hour |  |
|-----------------|------------------------------------------------|------------------------------------------------|--|
| Demand Response | \$5.24                                         | \$102.28                                       |  |
| Total           | \$5.24                                         | \$102.28                                       |  |

# Service Effectiveness

|                 | Operating Expenses per Unlinked | Unlinked Trips per   | Unlinked Trips per   |
|-----------------|---------------------------------|----------------------|----------------------|
| Mode            | Passenger Trip                  | Vehicle Revenue Mile | Vehicle Revenue Hour |
| Demand Response | \$57.84                         | 0.1                  | 1.8                  |
| Total           | \$57.84                         | 0.1                  | 1.8                  |