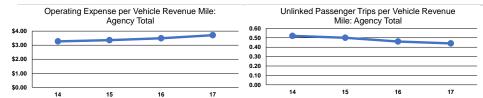

#### Service Efficiency

|                 | Operating Expenses per | Operating Expenses per |  |  |
|-----------------|------------------------|------------------------|--|--|
| Mode            | Vehicle Revenue Mile   | Vehicle Revenue Hour   |  |  |
| Demand Response | \$3.71                 | \$42.75                |  |  |
| Bus             | \$3.71                 | \$44.66                |  |  |
| Total           | \$3.71                 | \$44.45                |  |  |