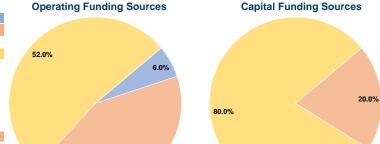

# **Sources of Capital Funds Expended**

| Fare Revenues                | \$0       | 0.0%   |
|------------------------------|-----------|--------|
| Local Funds                  | \$21,714  | 20.0%  |
| State Funds                  | \$0       | 0.0%   |
| Federal Assistance           | \$86,854  | 80.0%  |
| Other Funds                  | \$0       | 0.0%   |
| Total Capital Funds Expended | \$108,568 | 100.0% |
|                              |           |        |

42.0%