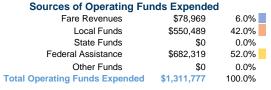

# **Sources of Capital Funds Expended**

| Fare Revenues                | \$0       | 0.0%   |
|------------------------------|-----------|--------|
| Local Funds                  | \$21,714  | 20.0%  |
| State Funds                  | \$0       | 0.0%   |
| Federal Assistance           | \$86,854  | 80.0%  |
| Other Funds                  | \$0       | 0.0%   |
| Total Capital Funds Expended | \$108,568 | 100.0% |
|                              |           |        |