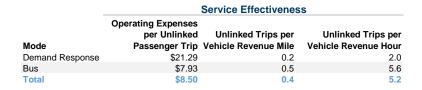

#### Service Efficiency

|                 | Operating Expenses per | Operating Expenses per |  |  |
|-----------------|------------------------|------------------------|--|--|
| Mode            | Vehicle Revenue Mile   | Vehicle Revenue Hour   |  |  |
| Demand Response | \$3.71                 | \$42.75                |  |  |
| Bus             | \$3.71                 | \$44.66                |  |  |
| Total           | \$3.71                 | \$44.45                |  |  |