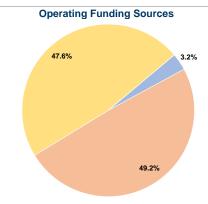

## **Sources of Operating Funds Expended**

Fare Revenues \$5,815 3.2% 49.2% \$89,589 Local Funds State Funds \$0 0.0% Federal Assistance \$86,683 47.6% Other Funds \$0 0.0% **Total Operating Funds Expended** \$182,087 100.0%