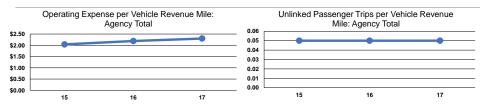

# **Performance Measures**

# Service Efficiency

|                 | Operating Expenses per | Operating Expenses per |  |
|-----------------|------------------------|------------------------|--|
| Mode            | Vehicle Revenue Mile   | Vehicle Revenue Hour   |  |
| Demand Response | \$2.30                 | \$30.68                |  |
| Total           | \$2.30                 | \$30.68                |  |

# Service Effectiveness

|                 | OCI VIOC ENCOLIVENCES |                      |                      |  |
|-----------------|-----------------------|----------------------|----------------------|--|
|                 | Operating Expenses    |                      |                      |  |
|                 | per Unlinked          | Unlinked Trips per   | Unlinked Trips per   |  |
| Mode            | Passenger Trip        | Vehicle Revenue Mile | Vehicle Revenue Hour |  |
| Demand Response | \$44.72               | 0.1                  | 0.7                  |  |
| Total           | \$44.72               | 0.1                  | 0.7                  |  |