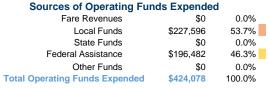

# **Summary of Operating Expenses (OE)**

\$424,078 Total Operating Expenses

# **Financial Information**