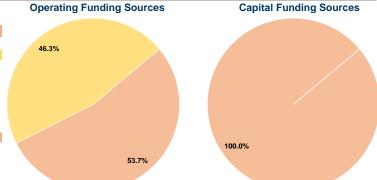

# **Financial Information**

# **Sources of Capital Funds Expended**

| Country of Cupital Culture    |           |         |
|-------------------------------|-----------|---------|
| Fare Revenues                 | \$0       | 0.0%    |
| Local Funds                   | \$44,000  | 100.0%  |
| State Funds                   | \$0       | 0.0%    |
| Federal Assistance            | \$0       | 0.0%    |
| Other Funds                   | \$0       | 0.0%    |
| Total Capital Funds Expended  | \$44,000  | 100.0%  |
| Total Oupital Lando Expolicou | Ψ-1-1,000 | 100.070 |