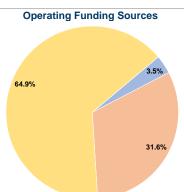

### **Sources of Operating Funds Expended** Fare Revenues \$10,468

3.5% 31.6% Local Funds \$95,259 State Funds \$0 0.0% Federal Assistance \$195,412 64.9% Other Funds \$0 0.0% **Total Operating Funds Expended** \$301,139 100.0%