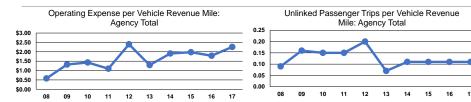

### Service Efficiency

Operating Expenses per Operating Expenses per Vehicle Revenue Mile Vehicle Revenue Hour \$2.26 **Demand Response** \$2.26

Service Effectiveness

**Operating Expenses** per Unlinked Unlinked Trips per Unlinked Trips per Passenger Trip Vehicle Revenue Mile Vehicle Revenue Hour Mode \$20.27 Demand Response 0.1 1.7 \$20.27 0.1 1.7