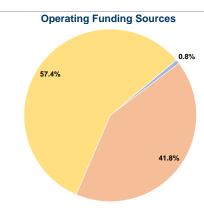

neral Information**

#### **Service Consumption**

10,657 Annual Unlinked Trips (UPT)

#### **Service Supplied**

93,038 Annual Vehicle Revenue Miles (VRM) 6,229 Annual Vehicle Revenue Hours (VRH)

### **Summary of Operating Expenses (OE)**

\$279,412 Total Operating Expenses

### **Database Information**

NTDID: 6R02-60235

Reporter Type: Rural General Public Transit

### **Financial Information**

## **Sources of Operating Funds Expended**



## Sources of Capital Funds Expended

| ocaros or ouprian rannas     |     |
|------------------------------|-----|
| Fare Revenues                | \$0 |
| Local Funds                  | \$0 |
| State Funds                  | \$0 |
| Federal Assistance           | \$0 |
| Other Funds                  | \$0 |
| Total Capital Funds Expended | \$0 |



# **Modal Characteristics**

#### **Operation Characteristics**

# **Vehicles Operated** at Maximum Service

| Mode            | Directly<br>Operated | Purchased<br>Transportation | Operating<br>Expenses | Fare<br>Revenues | Uses of Capital<br>Funds | Annual Unlinked<br>Trips | Annual Vehicle<br>Revenue Miles | Annual Vehicle<br>Revenue Hours |
|-----------------|----------------------|-----------------------------|-----------------------|------------------|--------------------------|--------------------------|---------------------------------|---------------------------------|
| Demand Response | 7                    | -                           | \$279,412             | \$2,161          | \$0                      | 10,657                   | 93,038                          | 6,229