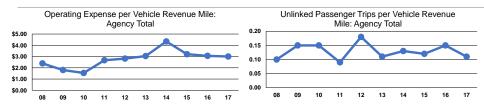

### **Service Efficiency**

|                 | Operating Expenses per | Operating Expenses per |  |
|-----------------|------------------------|------------------------|--|
| Mode            | Vehicle Revenue Mile   | Vehicle Revenue Hour   |  |
| Demand Response | \$3.00                 | \$44.86                |  |
| Total           | \$3.00                 | \$44.86                |  |

# Service Effectiveness

| Mada                 | Operating Expenses<br>per Unlinked | Unlinked Trips per          | Unlinked Trips per          |
|----------------------|------------------------------------|-----------------------------|-----------------------------|
| Mode Demand Response | Passenger Trip<br>\$26.22          | Vehicle Revenue Mile<br>0.1 | Vehicle Revenue Hour<br>1.7 |
| Total                | \$26.22                            | 0.1                         | 1.7                         |