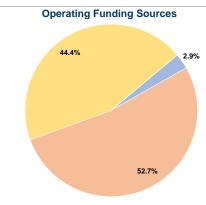

0

# **General Information**

### **Service Consumption**

4,811 Annual Unlinked Trips (UPT)

### **Service Supplied**

89,469 Annual Vehicle Revenue Miles (VRM) 4,709 Annual Vehicle Revenue Hours (VRH)

# **Summary of Operating Expenses (OE)**

\$257,402 Total Operating Expenses

# **Database Information**

NTDID: 6R02-60234

Reporter Type: Rural General Public Transit

# **Financial Information**

### **Sources of Operating Funds Expended**



# Sources of Capital Funds Expended

| Fare Revenues                | \$0 |
|------------------------------|-----|
| Local Funds                  | \$0 |
| State Funds                  | \$0 |
| Federal Assistance           | \$0 |
| Other Funds                  | \$0 |
| Total Capital Funds Expended | \$0 |
|                              |     |



# **Modal Characteristics**

# **Operation Characteristics**

# **Vehicles Operated** at Maximum Service

| Mode            | Directly<br>Operated | Purchased<br>Transportation | Operating<br>Expenses | Fare<br>Revenues |
|-----------------|----------------------|-----------------------------|-----------------------|------------------|
| Demand Response | 7                    | -                           | \$257,402             | \$7,455          |
| Total           | 7                    |                             | \$257 402             | ¢7 /55           |

| Uses of Capital<br>Funds | Annual Unlinked<br>Trips | Annual Vehicle<br>Revenue Miles | Annual Vehicle<br>Revenue Hours |
|--------------------------|--------------------------|---------------------------------|--------------