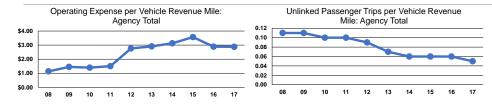

### **Performance Measures**

# **Service Efficiency**

| Mode            | Operating Expenses per<br>Vehicle Revenue Mile | Operating Expenses per<br>Vehicle Revenue Hour |  |
|-----------------|------------------------------------------------|------------------------------------------------|--|
| Demand Response | \$2.88                                         | \$54.66                                        |  |
| Total           | \$2.88                                         | \$54.66                                        |  |