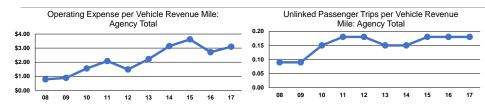

### **Service Efficiency**

| Mode            | Operating Expenses per<br>Vehicle Revenue Mile | Operating Expenses per<br>Vehicle Revenue Hour |  |  |
|-----------------|------------------------------------------------|------------------------------------------------|--|--|
| Demand Response | \$3.10                                         | \$41.32                                        |  |  |
| Total           | \$3.10                                         | \$41.32                                        |  |  |

|                 | Operating Expenses<br>per Unlinked |                      | Unlinked Trips per   |
|-----------------|------------------------------------|----------------------|----------------------|
| Mode            | Passenger Trip                     | Vehicle Revenue Mile | Vehicle Revenue Hour |
| Demand Response | \$17.32                            | 0.2                  | 2.4                  |
| Total           | \$17.32                            | 0.2                  | 2.4                  |