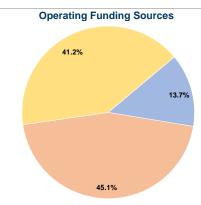

### **Sources of Operating Funds Expended** Fare Revenues \$19,067 13.7% 45.1% \$62,720 Local Funds State Funds \$0 0.0% Federal Assistance \$57,248 41.2% Other Funds \$0 0.0% **Total Operating Funds Expended** \$139,035 100.0%