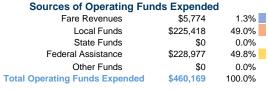

#### **Summary of Operating Expenses (OE)**

\$460,169 Total Operating Expenses

#### **Financial Information**