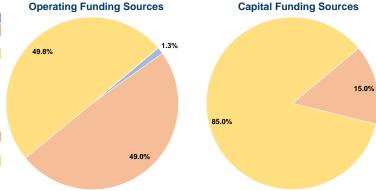

#### **Financial Information**

#### **Sources of Capital Funds Expended**

| Sources of Capital Fullus Experided |          |        |  |
|-------------------------------------|----------|--------|--|
| Fare Revenues                       | \$0      | 0.0%   |  |
| Local Funds                         | \$5,896  | 15.0%  |  |
| State Funds                         | \$0      | 0.0%   |  |
| Federal Assistance                  | \$33,412 | 85.0%  |  |
| Other Funds                         | \$0      | 0.0%   |  |
| Total Capital Funds Expended        | \$39,308 | 100.0% |  |