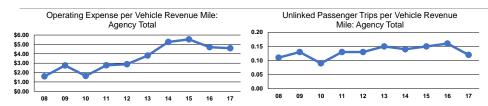

#### **Performance Measures**

#### Service Efficiency

| Marala          | Operating Expenses per | Operating Expenses per |  |
|-----------------|------------------------|------------------------|--|
| Mode            | Vehicle Revenue Mile   | Vehicle Revenue Hour   |  |
| Demand Response | \$4.59                 | \$74.81                |  |
| Total           | \$4.59                 | \$74.81                |  |

### Service Effectiveness

|                 | OCI VIOC EIICOLIVCIICOS         |                      |                      |  |
|-----------------|---------------------------------|----------------------|----------------------|--|
|                 | Operating Expenses per Unlinked |                      | Unlinked Trips per   |  |
|                 | per ominikeu                    | Olillikeu Trips pei  |                      |  |
| Mode            | Passenger Trip                  | Vehicle Revenue Mile | Vehicle Revenue Hour |  |
| Demand Response | \$39.12                         | 0.1                  | 1.9                  |  |
| Total           | \$39.12                         | 0.1                  | 1.9                  |  |