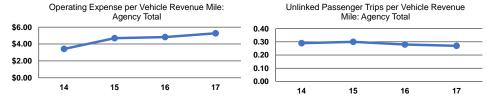

## **Service Efficiency**

|                        |                        | Operating Expenses |                |                      |                      |  |  |
|------------------------|------------------------|--------------------|----------------|----------------------|----------------------|--|--|
| Operating Expenses per | Operating Expenses per |                    | per Unlinked   | Unlinked Trips per   | Unlinked Trips per   |  |  |
| Vehicle Revenue Mile   | Vehicle Revenue Hour   | Mode               | Passenger Trip | Vehicle Revenue Mile | Vehicle Revenue Hour |  |  |
| \$5.27                 | \$42.29                | Demand Response    | \$19.56        | 0.3                  | 2.2                  |  |  |
| \$5.27                 | \$42.29                | Total              | \$19.56        | 0.3                  | 2.2                  |  |  |