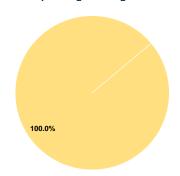

# **Sources of Operating Funds Expended**

Fare Revenues 0.0% Local Funds \$0 0.0% State Funds \$0 0.0% Federal Assistance 100.0% \$233.100 Other Funds \$0 0.0%

**Total Operating Funds Expended** \$233,100 100.0%

#### **Operating Funding Sources**

Service Effectiveness