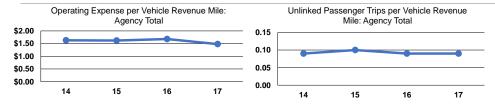

#### **Service Efficiency**

|                 | Operating Expenses per | Operating Expenses per |  |  |
|-----------------|------------------------|------------------------|--|--|
| Mode            | Vehicle Revenue Mile   | Vehicle Revenue Hour   |  |  |
| Demand Response | \$1.48                 | \$40.24                |  |  |
| Total           | \$1.48                 | \$40.24                |  |  |

#### Service Effectiveness

|                 | Operating Expenses<br>per Unlinked | Unlinked Trips per   | Unlinked Trips per   |
|-----------------|------------------------------------|----------------------|----------------------|
| Mode            | Passenger Trip                     | Vehicle Revenue Mile | Vehicle Revenue Hour |
| Demand Response | \$16.26                            | 0.1                  | 2.5                  |
| Total           | \$16.26                            | 0.1                  | 2.5                  |