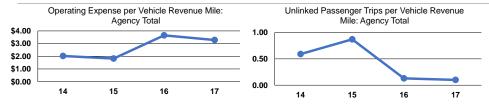

# Service Efficiency

|                 | Operating Expenses per | Operating Expenses per |
|-----------------|------------------------|------------------------|
| Mode            | Vehicle Revenue Mile   | Vehicle Revenue Hour   |
| Demand Response | \$3.28                 | \$116.80               |
| Total           | \$3.28                 | \$116.80               |

## Service Effectiveness

|                 | Operating Expenses<br>per Unlinked | Unlinked Trips per   | Unlinked Trips per   |
|-----------------|------------------------------------|----------------------|----------------------|
| Mode            | Passenger Trip                     | Vehicle Revenue Mile | Vehicle Revenue Hour |
| Demand Response | \$32.69                            | 0.1                  | 3.6                  |
| Total           | \$32.69                            | 0.1                  | 3.6                  |