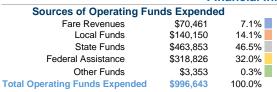

## **Sources of Capital Funds Expended**

| Fare Revenues                | \$0      | 0.0%   |
|------------------------------|----------|--------|
| Local Funds                  | \$0      | 0.0%   |
| State Funds                  | \$0      | 0.0%   |
| Federal Assistance           | \$83,611 | 100.0% |
| Other Funds                  | \$0      | 0.0%   |
| Total Capital Funds Expended | \$83,611 | 100.0% |
|                              |          |        |

Service Effectiveness

**Capital Funding Sources** 

**Operating Funding Sources** 

# Vehicles Operated at Maximum Service

|                 |          |                |           |          | Uses of  |                |                |                |                       |
|-----------------|----------|----------------|-----------|----------|----------|----------------|----------------|----------------|-----------------------|
|                 | Directly | Purchased      | Operating | Fare     | Capital  | Annual         | Annual Vehicle | Annual Vehicle | Average Fleet Age     |
| Mode            | Operated | Transportation | Expenses  | Revenues | Funds    | Unlinked Trips | Revenue Miles  | Revenue Hours  | in Years <sup>a</sup> |
| Demand Response | 8        | -              | \$996,643 | \$70,461 | \$83,611 | 54,862         | 218,623        | 11,429         | 4.5                   |
| Total           | 8        | -              | \$996,643 | \$70,461 | \$83,611 | 54,862         | 218,623        | 11,429         |                       |