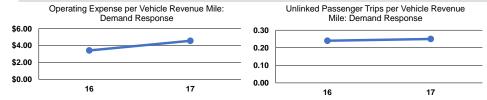

#### **Performance Measures**

## Service Efficiency

|                 |                        |                        |                 | Operating Expenses | ses                  |                      |  |
|-----------------|------------------------|------------------------|-----------------|--------------------|----------------------|----------------------|--|
|                 | Operating Expenses per | Operating Expenses per |                 | per Unlinked       | Unlinked Trips per   | Unlinked Trips per   |  |
| Mode            | Vehicle Revenue Mile   | Vehicle Revenue Hour   | Mode            | Passenger Trip     | Vehicle Revenue Mile | Vehicle Revenue Hour |  |
| Demand Response | \$4.56                 | \$87.20                | Demand Response | \$18.17            | 0.3                  | 4.8                  |  |
| Total           | \$4.56                 | \$87.20                | Total           | \$18.17            | 0.3                  | 4.8                  |  |