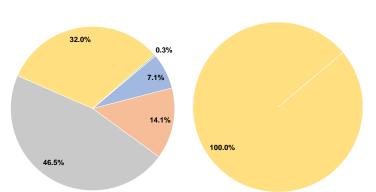

## **Sources of Capital Funds Expended**

| Fare Revenues                | \$0      | 0.0%   |
|------------------------------|----------|--------|
| Local Funds                  | \$0      | 0.0%   |
| State Funds                  | \$0      | 0.0%   |
| Federal Assistance           | \$83,611 | 100.0% |
| Other Funds                  | \$0      | 0.0%   |
| Total Capital Funds Expended | \$83,611 | 100.0% |
|                              |          |        |

Service Effectiveness

**Capital Funding Sources** 

**Operating Funding Sources** 

# Vehicles Operated at Maximum Service

|                 |          |                |           |          | Uses of  |                |                |                |                       |
|-----------------|----------|----------------|-----------|----------|----------|----------------|----------------|----------------|-----------------------|
|                 | Directly | Purchased      | Operating | Fare     | Capital  | Annual         | Annual Vehicle | Annual Vehicle | Average Fleet Age     |
| Mode            | Operated | Transportation | Expenses  | Revenues | Funds    | Unlinked Trips | Revenue Miles  | Revenue Hours  | in Years <sup>a</sup> |
| Demand Response | 8        | -              | \$996,643 | \$70,461 | \$83,611 | 54,862         | 218,623        | 11,429         | 4.5                   |
| Total           | 8        | -              | \$996,643 | \$70,461 | \$83,611 | 54,862         | 218,623        | 11,429         |                       |