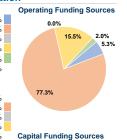

### **Financial Information**

Sources of Operating Funds Expended Fare Revenues \$1,696,457 5.3% Local Funds \$24,804,635 77.3% State Funds \$2,897 0.0% Federal Assistance \$4,961,290 15.5% Other Funds \$640,464 2.0% **Total Operating Funds Expended** \$32,105,743 100.0%

Sources of Capital Funds Expended Fare Revenues \$0 0.0% Local Funds \$8,713,250 57.5% State Funds \$118,492 0.8% \$6,312,201 41.7% Federal Assistance Other Funds \$0 0.0% 100.0% **Total Capital Funds Expended** \$15,143,943