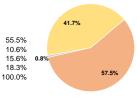

Sources of Capital Funds Expended Fare Revenues \$0 0.0% Local Funds \$8,713,250 57.5% State Funds \$118,492 0.8% \$6,312,201 41.7% Federal Assistance Other Funds \$0 0.0% 100.0% **Total Capital Funds Expended** \$15,143,943