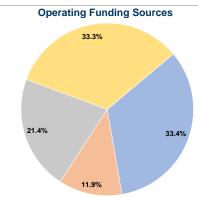

## Sources of Operating Funds Expended Fare Revenues \$28,573 33.4

33.4% Local Funds \$10,205 11.9% State Funds \$18,353 21.4% Federal Assistance \$28,464 33.3% Other Funds \$0 0.0% **Total Operating Funds Expended** \$85,595 100.0%