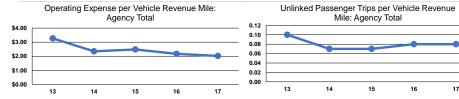

## **Performance Measures**

|                 | Service E                                      | fficiency                                      |                 | Service Effectiveness                                |                                            |                                            |
|-----------------|------------------------------------------------|------------------------------------------------|-----------------|------------------------------------------------------|--------------------------------------------|--------------------------------------------|
| Mode            | Operating Expenses per<br>Vehicle Revenue Mile | Operating Expenses per<br>Vehicle Revenue Hour | Mode            | Operating Expenses<br>per Unlinked<br>Passenger Trip | Unlinked Trips per<br>Vehicle Revenue Mile | Unlinked Trips per<br>Vehicle Revenue Hour |
| Demand Response | \$1.95                                         | \$44.37                                        | Demand Response | \$23.68                                              | 0.1                                        | 1.9                                        |
| Bus             | \$2.07                                         | \$44.37                                        | Bus             | \$28.35                                              | 0.1                                        | 1.6                                        |
| Total           | \$2.02                                         | \$44.37                                        | Total           | \$26.38                                              | 0.1                                        | 1.7                                        |
|                 |                                                |                                                |                 |                                                      |                                            |                                            |