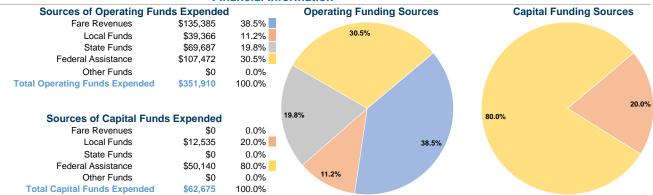

#### **Summary of Operating Expenses (OE)**

\$351,910 Total Operating Expenses

#### **Financial Information**

# Vehicles Operated at Maximum Service

| Mode                   | Directly<br>Operated | Purchased<br>Transportation | Operating<br>Expenses | Fare<br>Revenues | Uses of Capital<br>Funds | Annual Unlinked<br>Trips |
|------------------------|----------------------|-----------------------------|-----------------------|------------------|--------------------------|--------------------------|
| Demand Response - Taxi | -                    | 4                           | \$351,910             | \$135,385        | \$62,675                 | 45,157                   |
| Total                  | _                    | 4                           | \$351,910             | \$135.385        | \$62,675                 | 45.157                   |