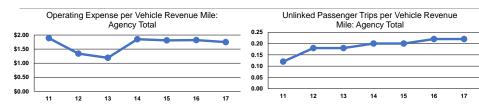

#### **Performance Measures**

#### Service Efficiency

| Mode                   | Operating Expenses per<br>Vehicle Revenue Mile | Operating Expenses per<br>Vehicle Revenue Hour |
|------------------------|------------------------------------------------|------------------------------------------------|
| Demand Response - Taxi | \$1.75                                         | \$23.63                                        |
| Total                  | \$1.75                                         | \$23.63                                        |

### Service Effectiveness

| Ope                    | rating Expenses<br>per Unlinked<br>Passenger Trip |     | Unlinked Trips per<br>Vehicle Revenue Hour |
|------------------------|---------------------------------------------------|-----|--------------------------------------------|
| Demand Response - Taxi | \$7.79                                            | 0.2 | 3.0                                        |
| Total                  | \$7.79                                            | 0.2 | 3.0                                        |