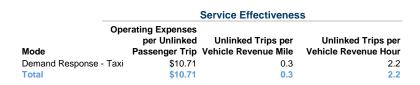

### Service Efficiency

|                        | Operating Expenses per | Operating Expenses per |  |
|------------------------|------------------------|------------------------|--|
| Mode                   | Vehicle Revenue Mile   | Vehicle Revenue Hour   |  |
| Demand Response - Taxi | \$3.31                 | \$23.37                |  |
| Total                  | \$3.31                 | \$23.37                |  |