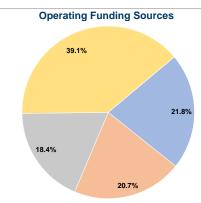

### **Sources of Operating Funds Expended** Fare Revenues \$14,175 21.8% \$13,420 20.7% Local Funds State Funds \$11,980 18.4% Federal Assistance \$25,396 39.1% Other Funds \$0 0.0%