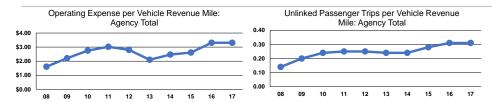

### Service Efficiency

|                        | Operating Expenses per | Operating Expenses per |  |
|------------------------|------------------------|------------------------|--|
| Mode                   | Vehicle Revenue Mile   | Vehicle Revenue Hour   |  |
| Demand Response - Taxi | \$3.31                 | \$23.37                |  |
| Total                  | \$3.31                 | \$23.37                |  |