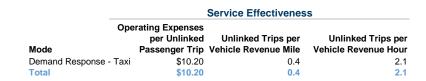

## Service Efficiency

| Mode                   | Operating Expenses per<br>Vehicle Revenue Mile | Operating Expenses per<br>Vehicle Revenue Hou |  |
|------------------------|------------------------------------------------|-----------------------------------------------|--|
| Demand Response - Taxi | \$3.68                                         | \$21.07                                       |  |
| Total                  | \$3.68                                         | \$21.07                                       |  |