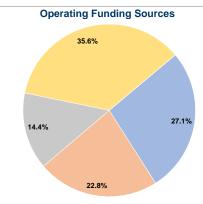

## **Sources of Operating Funds Expended**

Fare Revenues \$32,118 27.1% \$27,054 22.8% Local Funds State Funds \$17,120 14.4% Federal Assistance \$42,259 35.6% Other Funds \$0 0.0% **Total Operating Funds Expended** \$118,551 100.0%