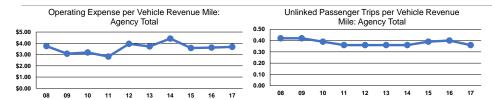

## Service Efficiency

| Mode                   | Operating Expenses per<br>Vehicle Revenue Mile | Operating Expenses per<br>Vehicle Revenue Hou |  |
|------------------------|------------------------------------------------|-----------------------------------------------|--|
| Demand Response - Taxi | \$3.68                                         | \$21.07                                       |  |
| Total                  | \$3.68                                         | \$21.07                                       |  |