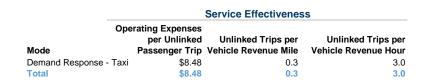

| 58,749                   | 209,388                         | 19,717                          |
| \$0                      | 58,749                   | 209,388                         | 19,717                          |

## **Performance Measures**

# **Service Efficiency**

| Mode                   | Operating Expenses per<br>Vehicle Revenue Mile | Operating Expenses per<br>Vehicle Revenue Hour |
|------------------------|------------------------------------------------|------------------------------------------------|
| Demand Response - Taxi | \$2.38                                         | \$25.28                                        |
| Total                  | \$2.38                                         | \$25.28                                        |