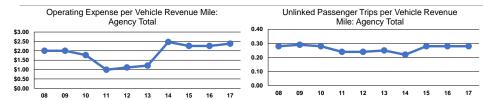

| 58,749                   | 209,388                         | 19,717                          |
| \$0                      | 58,749                   | 209,388                         | 19,717                          |

## **Performance Measures**

# **Service Efficiency**

| Mode                   | Operating Expenses per<br>Vehicle Revenue Mile | Operating Expenses per<br>Vehicle Revenue Hour |
|------------------------|------------------------------------------------|------------------------------------------------|
| Demand Response - Taxi | \$2.38                                         | \$25.28                                        |
| Total                  | \$2.38                                         | \$25.28                                        |