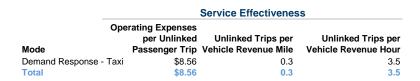

# Vehicles Operated at Maximum Service

| Mode                   | Directly<br>Operated | Purchased<br>Transportation | Operating<br>Expenses | Fare<br>Revenues |
|------------------------|----------------------|-----------------------------|-----------------------|------------------|
| Demand Response - Taxi | -                    | 3                           | \$283,503             | \$83,776         |
| Total                  |                      | 2                           | \$202 E02             | ¢02 776          |

### Service Efficiency

|                        | Operating Expenses per | Operating Expenses per |
|------------------------|------------------------|------------------------|
| Mode                   | Vehicle Revenue Mile   | Vehicle Revenue Hour   |
| Demand Response - Taxi | \$2.66                 | \$30.24                |
| Total                  | \$2.66                 | \$30.24                |
|                        |                        |                        |