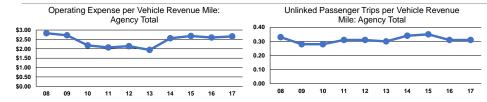

### **Performance Measures**

### Service Efficiency

|                        | Operating Expenses per | Operating Expenses per |
|------------------------|------------------------|------------------------|
| Mode                   | Vehicle Revenue Mile   | Vehicle Revenue Hour   |
| Demand Response - Taxi | \$2.66                 | \$30.24                |
| Total                  | \$2.66                 | \$30.24                |
|                        |                        |                        |