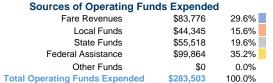

### **Summary of Operating Expenses (OE)**

\$283,503 Total Operating Expenses

### **Sources of Capital Funds Expended**

| Fare Revenues                | \$0 |
|------------------------------|-----|
| Local Funds                  | \$0 |
| State Funds                  | \$0 |
| Federal Assistance           | \$0 |
| Other Funds                  | \$0 |
| Total Capital Funds Expended | \$0 |

# Operating Funding Sources 35.2% 29.6%