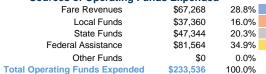

# **Sources of Operating Funds Expended**

# **Operating Funding Sources** 34.9% 28.8% 20.3%

16.0%