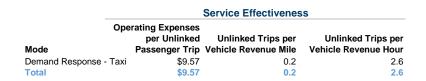

# **Service Efficiency**

|                        | Operating Expenses per | Operating Expenses per |
|------------------------|------------------------|------------------------|
| Mode                   | Vehicle Revenue Mile   | Vehicle Revenue Hour   |
| Demand Response - Taxi | \$1.53                 | \$24.75                |
| Total                  | \$1.53                 | \$24.75                |