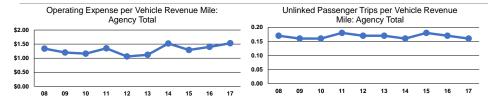

---|--------------------------|---------------------------------|---------------------------------|
| \$0                      | 24,398                   | 152,534                         | 9,437                           |
| \$0                      | 24,398                   | 152,534                         | 9,437                           |

16.0%

### **Performance Measures**

# **Service Efficiency**

|                        | Operating Expenses per | Operating Expenses per |
|------------------------|------------------------|------------------------|
| Mode                   | Vehicle Revenue Mile   | Vehicle Revenue Hour   |
| Demand Response - Taxi | \$1.53                 | \$24.75                |
| Total                  | \$1.53                 | \$24.75                |