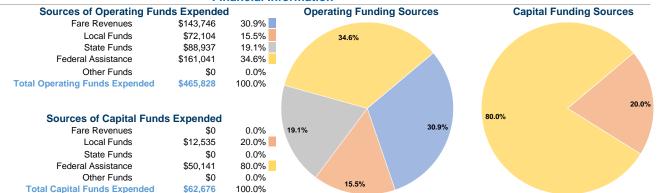

#### **Financial Information**

### **Summary of Operating Expenses (OE)**

\$465,828 Total Operating Expenses