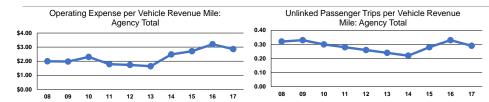

#### **Performance Measures**

#### Service Efficiency

|                        | Operating Expenses per | Operating Expenses per |  |
|------------------------|------------------------|------------------------|--|
| Mode                   | Vehicle Revenue Mile   | Vehicle Revenue Hour   |  |
| Demand Response - Taxi | \$2.86                 | \$27.08                |  |
| Total                  | \$2.86                 | \$27.08                |  |

## Service Effectiveness

| Ope                    | rating Expenses |                      |                      |
|------------------------|-----------------|----------------------|----------------------|
|                        | per Unlinked    | Unlinked Trips per   | Unlinked Trips per   |
| Mode                   | Passenger Trip  | Vehicle Revenue Mile | Vehicle Revenue Hour |
| Demand Response - Taxi | \$9.70          | 0.3                  | 2.8                  |
| Total                  | \$9.70          | 0.3                  | 2.8                  |