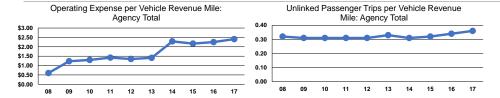

#### **Performance Measures**

# **Service Efficiency**

|                        | Operating Expenses per | Operating Expenses per |  |  |
|------------------------|------------------------|------------------------|--|--|
| Mode                   | Vehicle Revenue Mile   | Vehicle Revenue Hour   |  |  |
| Demand Response - Taxi | \$2.41                 | \$24.23                |  |  |
| Total                  | \$2.41                 | \$24.23                |  |  |