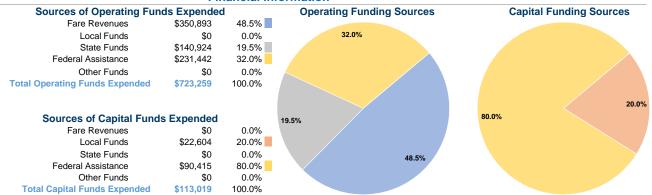

## **Summary of Operating Expenses (OE)**

\$723,259 Total Operating Expenses

# **Financial Information**

Demand Response - Taxi

# Vehicles Operated at Maximum Service

| Mode                   | Directly<br>Operated | Purchased<br>Transportation | Operating<br>Expenses | Fare<br>Revenues | Uses of Capital<br>Funds | Annual Unlinked<br>Trips | Annual Vehicle<br>Revenue Miles | Annual Vehicle<br>Revenue Hours |
|------------------------|----------------------|-----------------------------|-----------------------|------------------|--------------------------|--------------------------|---------------------------------|---------------------------------|
| Demand Response - Taxi | -                    | 9                           | \$723,259             | \$350,893        | \$113,019                | 107,588                  | 300,365                         | 29,851                          |
| Total                  | -                    | 9                           | \$723,259             | \$350,893        | \$113,019                | 107,588                  | 300,365                         | 29,851                          |