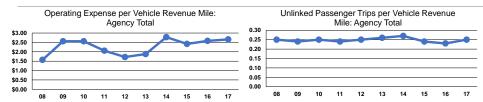

## **Performance Measures**

## **Service Efficiency**

|                        | Operating Expenses per | Operating Expenses per |  |
|------------------------|------------------------|------------------------|--|
| Mode                   | Vehicle Revenue Mile   | Vehicle Revenue Hour   |  |
| Demand Response - Taxi | \$2.66                 | \$25.96                |  |
| Total                  | \$2.66                 | \$25.96                |  |

|                                 | Service Effectiveness                             |                                            |                                            |
|---------------------------------|---------------------------------------------------|--------------------------------------------|--------------------------------------------|
| Ope                             | rating Expenses<br>per Unlinked<br>Passenger Trip | Unlinked Trips per<br>Vehicle Revenue Mile | Unlinked Trips per<br>Vehicle Revenue Hour |
| Demand Response - Taxi<br>Total | \$10.55<br><b>\$10.55</b>                         | 0.3<br>0.3                                 | 2.5<br>2.5                                 |