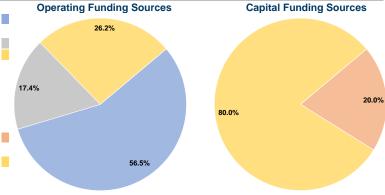

# **Sources of Capital Funds Expended**

| Fare Revenues                | \$0      | 0.0%   |
|------------------------------|----------|--------|
| Local Funds                  | \$6,268  | 20.0%  |
| State Funds                  | \$0      | 0.0%   |
| Federal Assistance           | \$25,070 | 80.0%  |
| Other Funds                  | \$0      | 0.0%   |
| Total Capital Funds Expended | \$31,338 | 100.0% |
|                              |          |        |

| Uses of Capital<br>Funds | Annual Unlinked<br>Trips | Annual Vehicle<br>Revenue Miles | Annual Vehicle<br>Revenue Hours |
|--------------------------|--------------------------|---------------------------------|---------------------------------|
| \$31,338                 | 27,062                   | 107,366                         | 10,997                          |
| \$31,338                 | 27,062                   | 107,366                         | 10,997                          |