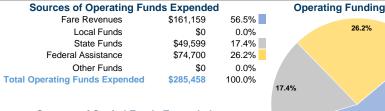

# **Financial Information**

## **Summary of Operating Expenses (OE)**

\$285,458 Total Operating Expenses