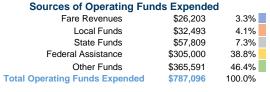

# **Pickaway Area Rural Transit**

2017 Annual Agency Profile

# **General Information**

# **Service Consumption**

72,898 Annual Unlinked Trips (UPT)

#### **Service Supplied**

335,628 Annual Vehicle Revenue Miles (VRM) 20,648 Annual Vehicle Revenue Hours (VRH)

# **Summary of Operating Expenses (OE)**

\$787,096 Total Operating Expenses

# **Database Information**

NTDID: 5R05-50434

Reporter Type: Rural General Public Transit

# **Financial Information**



# **Sources of Capital Funds Expended**

| Courtoo or Capitar ramac Experiaca |           |        |  |  |  |  |
|------------------------------------|-----------|--------|--|--|--|--|
| Fare Revenues                      | \$0       | 0.0%   |  |  |  |  |
| Local Funds                        | \$17,807  | 10.0%  |  |  |  |  |
| State Funds                        | \$0       | 0.0%   |  |  |  |  |
| Federal Assistance                 | \$160,267 | 90.0%  |  |  |  |  |
| Other Funds                        | \$0       | 0.0%   |  |  |  |  |
| Total Capital Funds Expended       | \$178,074 | 100.0% |  |  |  |  |



10.0%

# **Modal Characteristics**

#### **Operation Characteristics**

# Vehicles Operated at Maximum Service

| Mode            | Directly<br>Operated | Purchased<br>Transporta