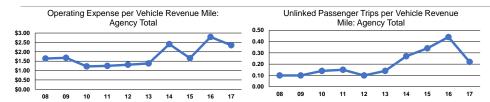

# **Service Efficiency**

| Mode            | Operating Expenses per<br>Vehicle Revenue Mile | Operating Expenses per<br>Vehicle Revenue Hour |  |
|-----------------|------------------------------------------------|------------------------------------------------|--|
| Demand Response | \$2.35                                         | \$38.12                                        |  |
| Total           | \$2.35                                         | \$38.12                                        |  |