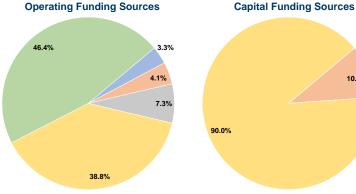

# **Summary of Operating Expenses (OE)**

\$787,096 Total Operating Expenses

# **Sources of Capital Funds Expended**

| Courtoo or Capitar ramac Experiaca |           |        |  |  |  |  |
|------------------------------------|-----------|--------|--|--|--|--|
| Fare Revenues                      | \$0       | 0.0%   |  |  |  |  |
| Local Funds                        | \$17,807  | 10.0%  |  |  |  |  |
| State Funds                        | \$0       | 0.0%   |  |  |  |  |
| Federal Assistance                 | \$160,267 | 90.0%  |  |  |  |  |
| Other Funds                        | \$0       | 0.0%   |  |  |  |  |
| Total Capital Funds Expended       | \$178,074 | 100.0% |  |  |  |  |