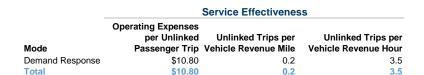

# **Service Efficiency**

| Mode            | Operating Expenses per<br>Vehicle Revenue Mile | Operating Expenses per<br>Vehicle Revenue Hour |  |
|-----------------|------------------------------------------------|------------------------------------------------|--|
| Demand Response | \$2.35                                         | \$38.12                                        |  |
| Total           | \$2.35                                         | \$38.12                                        |  |