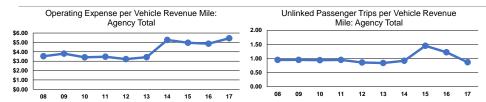

### **Service Efficiency**

| Mode            | Operating Expenses per<br>Vehicle Revenue Mile | Operating Expenses per<br>Vehicle Revenue Hour |  |
|-----------------|------------------------------------------------|------------------------------------------------|--|
| Demand Response | \$5.44                                         | \$48.01                                        |  |
| Total           | \$5.44                                         | \$48.01                                        |  |

|                 | Operating Expenses per Unlinked | Unlinked Trips per   | Unlinked Trips per   |
|-----------------|---------------------------------|----------------------|----------------------|
| Mode            | Passenger Trip                  | Vehicle Revenue Mile | Vehicle Revenue Hour |
| Demand Response | \$6.26                          | 0.9                  | 7.7                  |
| Total           | \$6.26                          | 0.9                  | 7.7                  |