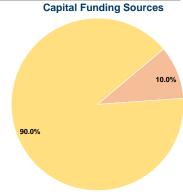

## **Sources of Capital Funds Expended**

| Courted or Cupitar I arra    |           |        |
|------------------------------|-----------|--------|
| Fare Revenues                | \$0       | 0.0%   |
| Local Funds                  | \$14,782  | 10.0%  |
| State Funds                  | \$0       | 0.0%   |
| Federal Assistance           | \$133,036 | 90.0%  |
| Other Funds                  | \$0       | 0.0%   |
| Total Capital Funds Expended | \$147,818 | 100.0% |