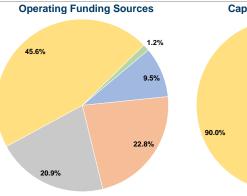

T)

#### **Service Supplied**

162,234 Annual Vehicle Revenue Miles (VRM) 18,372 Annual Vehicle Revenue Hours (VRH)

### **Summary of Operating Expenses (OE)**

\$882,083 Total Operating Expenses

### **Database Information**

NTDID: 5R05-50388

Reporter Type: Rural General Public Transit

#### **Financial Information**



## **Sources of Capital Funds Expended**

| Courted or Cupitar I arra    |           |        |
|------------------------------|-----------|--------|
| Fare Revenues                | \$0       | 0.0%   |
| Local Funds                  | \$14,782  | 10.0%  |
| State Funds                  | \$0       | 0.0%   |
| Federal Assistance           | \$133,036 | 90.0%  |
| Other Funds                  | \$0       | 0.0%   |
| Total Capital Funds Expended | \$147,818 | 100.0% |





## **Modal Characteristics**

#### **Operation Characteristics**

# Vehicles Operated at Maximum Service

| Mode            | Directly<br>Operated | Purchased<br>Transportation | Operating<br>Expenses | Fare<br>Revenues | Uses of Capital<br>Funds | Annual Unlinked<br>Trips | Annual Vehicle<br>Revenue Miles | Annual Vehicle<br>Revenue Hours |
|-----------------|----------------------|-----------------------------|-----------------------|------------------|--------------------------|--------------------------|---------------------------------|---------------------------------|
| Demand Response | 10                   | -                           | \$882,083             | \$83,627         | \$147,818                | 140,927                  | 162,234                         | 18,372