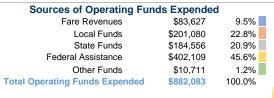

# **Marion Area Transit**

2017 Annual Agency Profile

137 S. State Street Marion, OH 43302



# **Service Consumption**

140,927 Annual Unlinked Trips (UPT)

#### **Service Supplied**

162,234 Annual Vehicle Revenue Miles (VRM) 18,372 Annual Vehicle Revenue Hours (VRH)

### **Summary of Operating Expenses (OE)**

\$882,083 Total Operating Expenses

### **Database Information**

NTDID: 5R05-50388

Reporter Type: Rural General Public Transit

#### **Financial Information**



## **Sources of Capital Funds Expended**

| Courted or Cupitar I arra    |           |        |
|------------------------------|-----------|--------|
| Fare Revenues                | \$0       | 0.0%   |
| Local Funds                  | \$14,782  | 10.0%  |
| State Funds                  | \$0       | 0.0%   |
| Federal Assistance           | \$133,036 | 90.0%  |
| Other Funds                  | \$0       | 0.0%   |
| Total Capital Funds Expended | \$147,818 | 100.0% |





## **Modal Characteristics**

#### **Operation Characteristics**

# Vehicles Operated at Maximum Service

| Mode            | Directly<br>Operated | Purchased<br>Transportation | Operating<br>Expenses | Fare<br>Revenues | Uses of Capital<br>Funds | Annual Unlinked<br>Trips | Annual Vehicle<br>Revenue Miles | Annual Ve