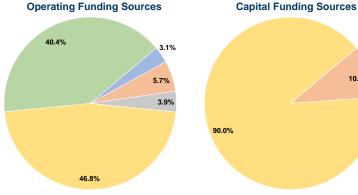

## **Financial Information**

## **Sources of Capital Funds Expended**

| Fare Revenues                | \$0       | 0.0%   |
|------------------------------|-----------|--------|
| Local Funds                  | \$33,359  | 10.0%  |
| State Funds                  | \$0       | 0.0%   |
| Federal Assistance           | \$300,225 | 90.0%  |
| Other Funds                  | \$0       | 0.0%   |
| Total Capital Funds Expended | \$333,584 | 100.0% |