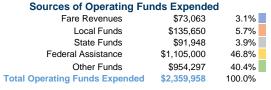

#### **Summary of Operating Expenses (OE)**

\$2,359,958 Total Operating Expenses

## **Financial Information**