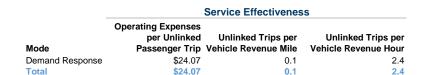

## **Performance Measures**

## **Service Efficiency**

| Mode            | Operating Expenses per<br>Vehicle Revenue Mile | Operating Expenses per<br>Vehicle Revenue Hour |
|-----------------|------------------------------------------------|------------------------------------------------|
| Demand Response | \$2.92                                         | \$57.60                                        |
| Total           | \$2.92                                         | \$57.60                                        |