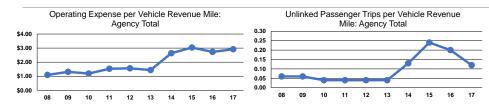

## **Performance Measures**

## **Service Efficiency**

| Mode            | Operating Expenses per<br>Vehicle Revenue Mile | Operating Expenses per<br>Vehicle Revenue Hour |
|-----------------|------------------------------------------------|------------------------------------------------|
| Demand Response | \$2.92                                         | \$57.60                                        |
| Total           | \$2.92                                         | \$57.60                                        |