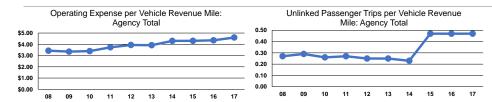

#### **Performance Measures**

#### **Service Efficiency**

| Mode            | Operating Expenses per<br>Vehicle Revenue Mile | Operating Expenses pe<br>Vehicle Revenue Hou |  |
|-----------------|------------------------------------------------|----------------------------------------------|--|
| Demand Response | \$4.60                                         | \$85.74                                      |  |
| Total           | \$4.60                                         | \$85.7/                                      |  |

|                 | Service Effectiveness                                |                                            |                                            |
|-----------------|------------------------------------------------------|--------------------------------------------|--------------------------------------------|
| Mode            | Operating Expenses<br>per Unlinked<br>Passenger Trip | Unlinked Trips per<br>Vehicle Revenue Mile | Unlinked Trips per<br>Vehicle Revenue Hour |
| Demand Response | \$9.76                                               | 0.5                                        | 8.8                                        |
| Total           | \$9.76                                               | 0.5                                        | 8.8                                        |