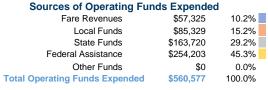

#### **Summary of Operating Expenses (OE)**

\$560,577 Total Operating Expenses

**Operating Funding Sources** 