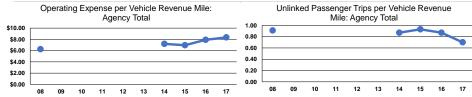

## Performance Measures

|                 | Service E                                      | Efficiency                                     | Service Effectiveness |                                                      |     |                                            |
|-----------------|------------------------------------------------|------------------------------------------------|-----------------------|------------------------------------------------------|-----|--------------------------------------------|
| Mode            | Operating Expenses per<br>Vehicle Revenue Mile | Operating Expenses per<br>Vehicle Revenue Hour | Mode                  | Operating Expenses<br>per Unlinked<br>Passenger Trip |     | Unlinked Trips per<br>Vehicle Revenue Hour |
| Demand Response | \$7.64                                         | \$68.74                                        | Demand Response       | \$11.88                                              | 0.6 | 5.8                                        |
| Bus             | \$10.37                                        | \$86.16                                        | Bus                   | \$11.88                                              | 0.9 | 7.3                                        |
| Total           | \$8.35                                         | \$73.51                                        | Total                 | \$11.88                                              | 0.7 | 6.2                                        |
|                 | Vahiala Davance Mila                           |                                                |                       |                                                      |     |                                            |